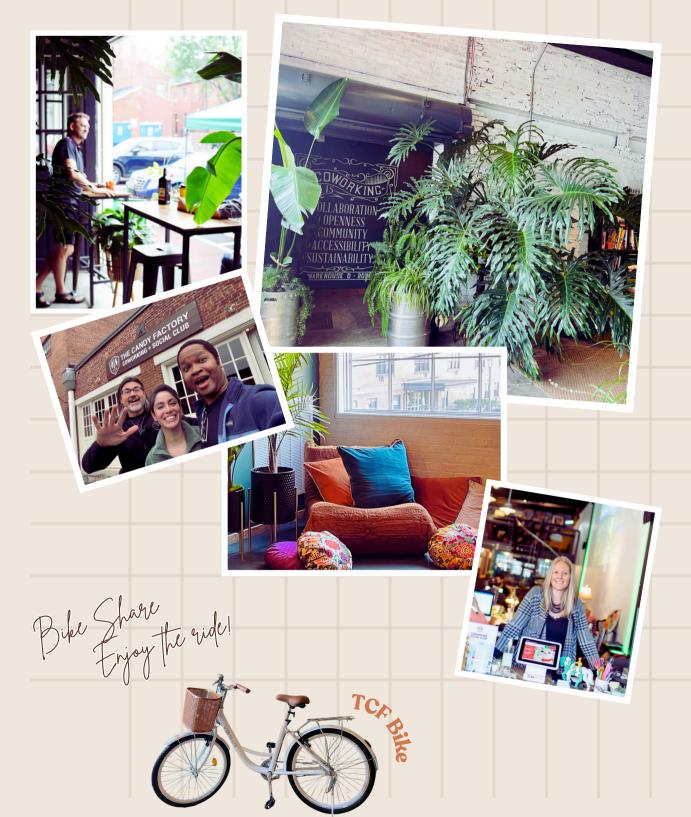

### TCF community affhe core of all we do

At TCF, community is at the heart of everything we do. This isn't just a place to plug in your laptop, it's a space to connect, collaborate, and grow alongside a vibrant network of creatives, entrepreneurs, and remote workers.

Here, spontaneous hallway chats spark big ideas, support is just a desk away, and every day feels a little less like work and a lot more like belonging. Since 2010, TCF has been reimagining coworking with community built in. Join us today.

## 812 vibe Not your typical office

Not your typical office. Not your typical workday. TCF Hub 812 is where coworking meets comfort, creativity, and community.

This isn't just about having an office, it's about being part of something bigger. From cozy lounges to private offices and shared spaces designed for connection, every corner is built to elevate your workday. Whether you're a solo entrepreneur, remote worker, or small team, you'll find more than a place to work, you'll find your people.