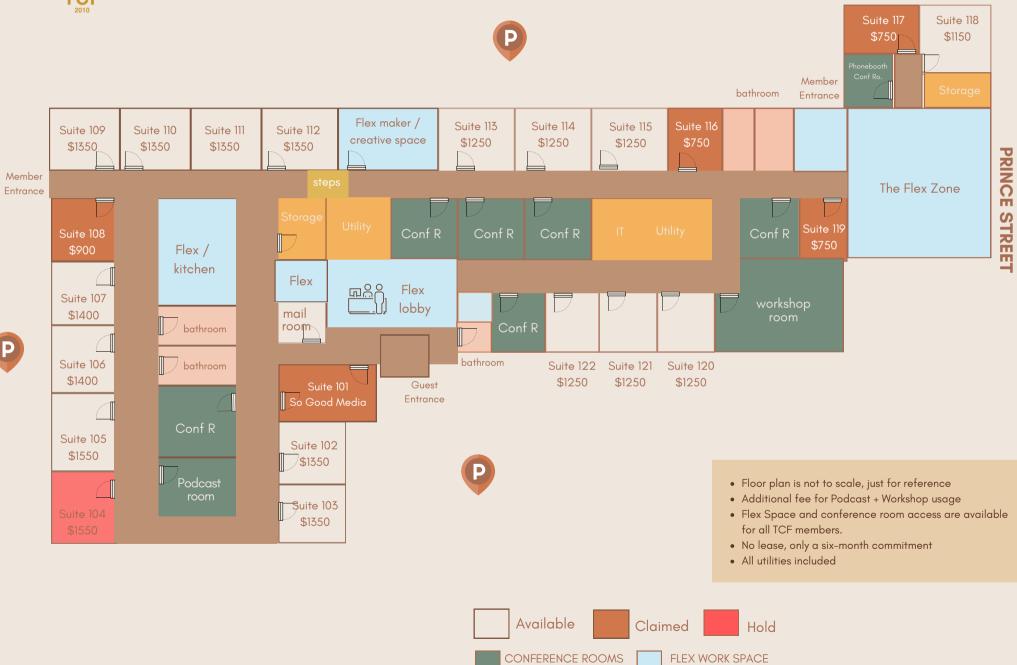

# 812 Office MembershipsRange \$750-\$155021 private offices availableAll Inclusive

#### Membership Includes

- Free Parking for you and your guests (ADA)
- Conference room access included in membership
- Flexible open workspace for coworking and collaboration
- Media room for podcasting, recording, or virtual meetings\*
- Workshop room for events, trainings, or group sessions\*
- Dedicated community facilitator for on-site support
- Mail and package receiving services
- Access to all TCF locations, events, and amenities
- Access to our online community via Slack
- 24/7 gym access at our main campus (342 North Queen)
- High-speed business-grade internet + hardline
- Lounge areas and kitchen
- And more everything you need to work, connect, and grow

Additional Fees apply \* Six Month Commitment required for 812 N. Prince Offices 60-Day Commitment for 342 N. Queen Offices Ask about our 342 N. Queen St. Offices that start at \$600/month

WINDOW WINDOW HALLWAY Building community since 2015