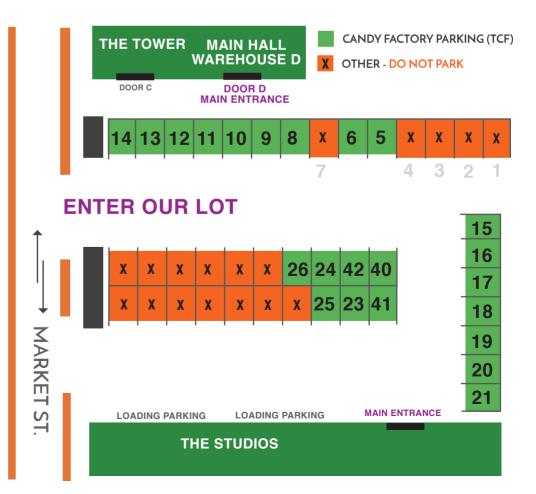

### CANDY FACTORY PARKING

### FREE GUEST PARKING IN OUR LOT!

\$5/DAY MEMBER PARKING FREE MEMBER PARKING AFTERHOURS WITH PASS

Indoor Bike Parking Available