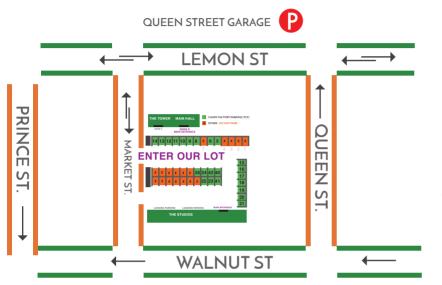

#### PLEASE PARK IN TCF SPOTS ONLY - SIGN IN AT FRONT DESK - ENTER LOT VIA MARKET ST.

## DIRECTIONS

From Route 30, take the Harrisburg Pike exit. Head Southeast toward Lancaster City. Make a Right onto Prince Street, proceed in the left lane. Make a Left onto Lemon Street CVS will be at the corner. Make a Right onto Market steet, Market street is next to Alley Kat. Our parking lot is on the Left hand side.

From the Southern end, Take PA-272 N/US-222 N/ Willow Street Pike. Stay Straight onward. 222 turns into South Queen Street. From Queen Street, make a Left onto Lemon Street. The Belvedere will be on the corner. Make a Left after The Alley Kat onto Market Street. Our parking lot will be on the Left.

# CAMPUS PARKING LOT MAP